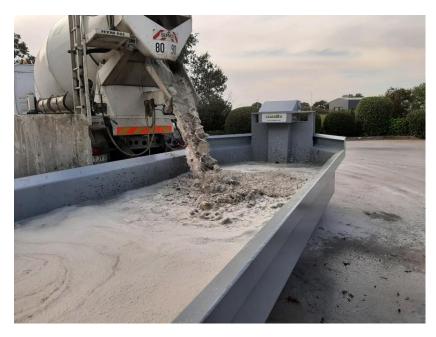

## Specially designed for the reception and settling of wash water from mixer trucks

The use of CEMBOX washing containers allows the on-site cleaning of unloading chutes and tank mixer trucks

Solid waste is eliminated under guaranteed traceability conditions

Decanted water is reused in the manufacture of new concrete or discharged into the natural environment after treatment

- Simple to use and adapted to site conditions
- Allows the cleaning of chutes before leaving the site
- Transportable by standard truck equipped with a lifting arm
- Emptying in an inert waste treatment and storage center